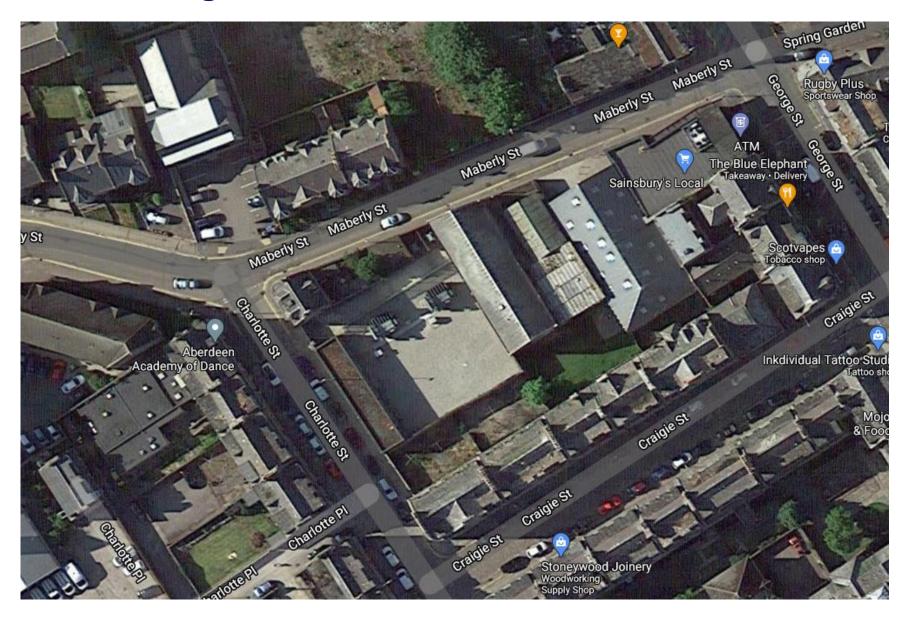

### **Aerial image**

**Streetview image** 

View looking west along Maberly St

View west along Maberly St

**Existing Granite Frontage**