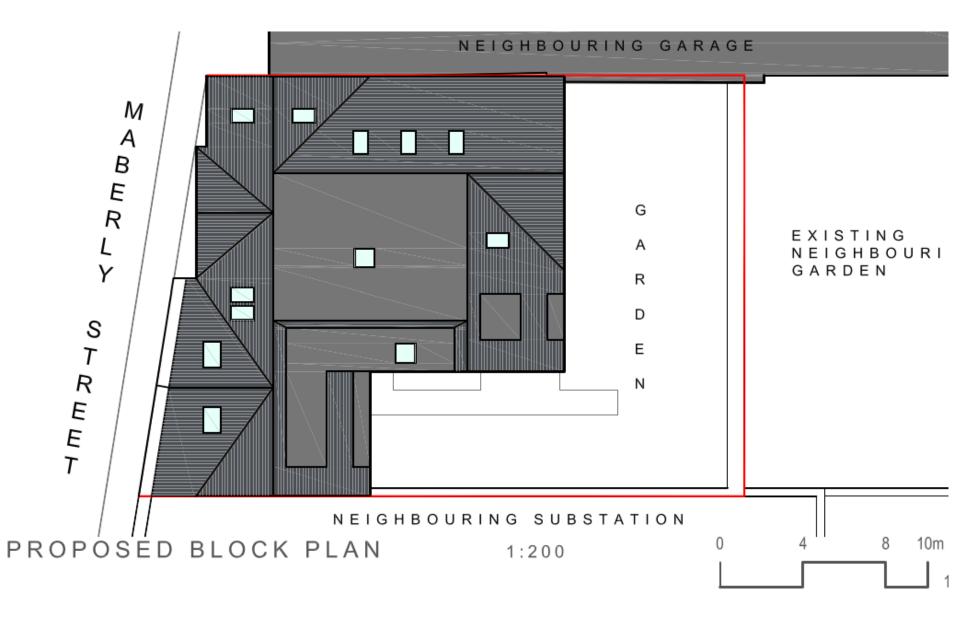

### **Propoped Site Plan**

**Proposed Ground Floor Plan** ORIGINAL WALL TO REMAIN BOUNDARY ABER GARDEN TO PLOT G A ENTRY R ENTRY PRIVATE GARDEN TO PLOT 04 LIVING STREET BEDROOM G N GARDEN PROPOSED GROUND FLOOR PLAN