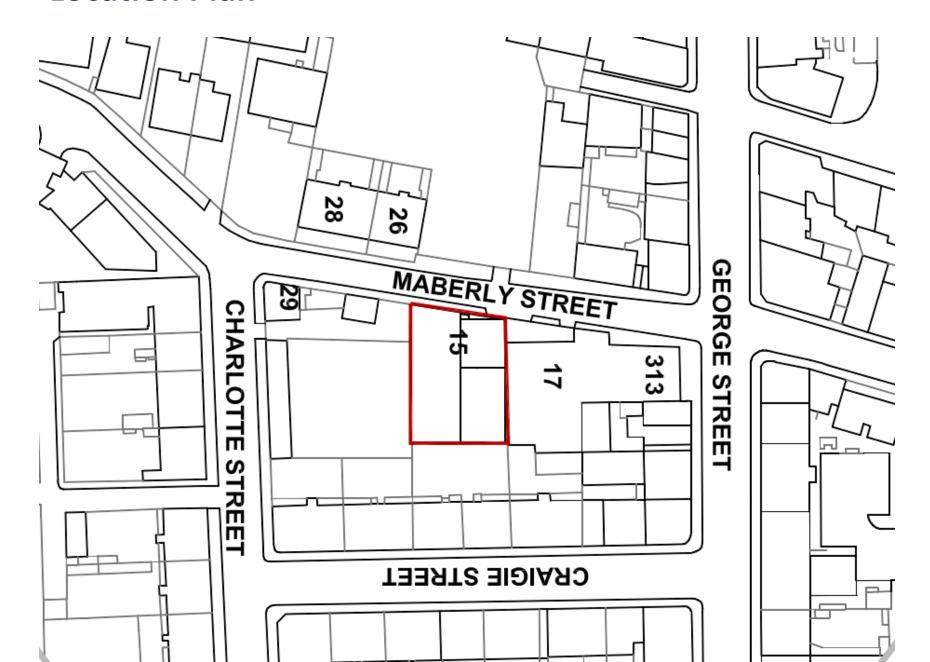

# PLANNING DEVELOPMENT MANAGEMENT COMMITTEE



Meeting Date: 10/12/20

Item x.x

Description: Erection of 17 Flats

Address: 15 Maberly St

Type of application: Detailed Planning Permission

Application number: 200621/DPP

#### **Location Plan**



### **Propoped Site Plan**



**Proposed Ground Floor Plan** ORIGINAL WALL TO REMAIN BOUNDARY ABER GARDEN TO PLOT G A ENTRY R ENTRY PRIVATE GARDEN TO PLOT 04 LIVING STREET BEDROOM G N GARDEN PROPOSED GROUND FLOOR PLAN

#### **Upper Floor Plan**



PROPOSED FIRST FLOOR PLAN





# **Proposed South Elevation (facing Craigie St)**



# **Proposed East Elevation**



EAST ELEVATION

# **Proposed West Elevation**



WEST ELEVATION

### **Aerial image**









**Streetview image** 

View looking west along Maberly St







View west along Maberly St





**Existing Granite Frontage**