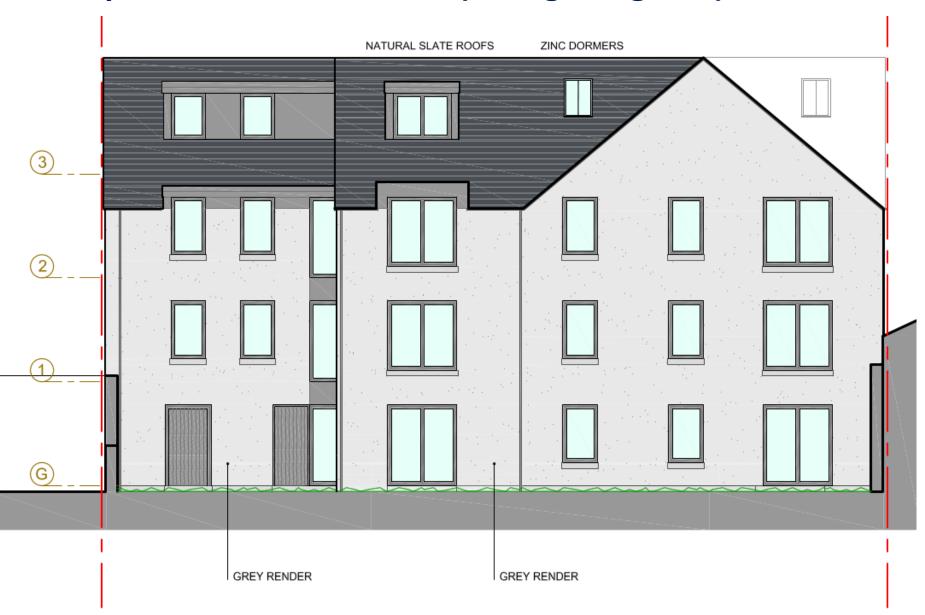

# PLANNING DEVELOPMENT MANAGEMENT COMMITTEE



Meeting Date: 10/12/20

Item x.x

Description: Erection of 17 Flats

Address: 15 Maberly St

Type of application: Detailed Planning Permission

Application number: 200621/DPP

#### **Location Plan**



### **Propoped Site Plan**



**Proposed Ground Floor Plan** ORIGINAL WALL TO REMAIN BOUNDARY ABER GARDEN TO PLOT G A ENTRY R ENTRY PRIVATE GARDEN TO PLOT 04 LIVING STREET BEDROOM G N GARDEN PROPOSED GROUND FLOOR PLAN

#### **Upper Floor Plan**



PROPOSED FIRST FLOOR PLAN





# **Proposed South Elevation (facing Craigie St)**



# **Proposed East Elevation**



EAST ELEVATION

# **Proposed West Elevation**



WEST ELEVATION

### **Aerial image**









**Streetview image** 

View looking west along Maberly St







View west along Maberly St





**Existing Granite Frontage**