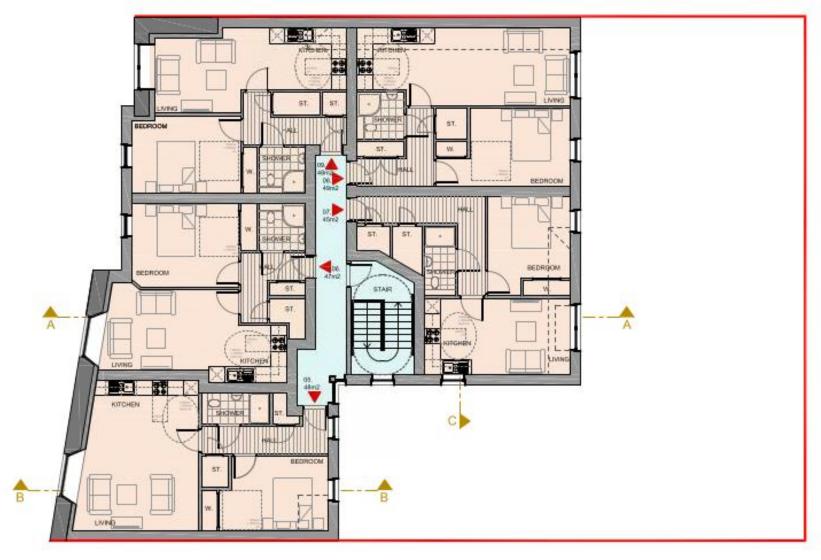

# PLANNING DEVELOPMENT MANAGEMENT COMMITTEE



Meeting Date: 10/12/20

Item x.x

Description: Erection of 17 Flats

Address: 15 Maberly St

Type of application: Detailed Planning Permission

Application number: 200621/DPP

#### **Location Plan**



### **Propoped Site Plan**



**Proposed Ground Floor Plan** ORIGINAL WALL TO REMAIN BOUNDARY ABER GARDEN TO PLOT G A ENTRY R ENTRY PRIVATE GARDEN TO PLOT 04 LIVING STREET BEDROOM G N GARDEN PROPOSED GROUND FLOOR PLAN

#### **Upper Floor Plan**



PROPOSED FIRST FLOOR PLAN





# **Proposed South Elevation (facing Craigie St)**



# **Proposed East Elevation**



EAST ELEVATION

# **Proposed West Elevation**



WEST ELEVATION

### **Aerial image**









**Streetview image** 

View looking west along Maberly St







View west along Maberly St





**Existing Granite Frontage**