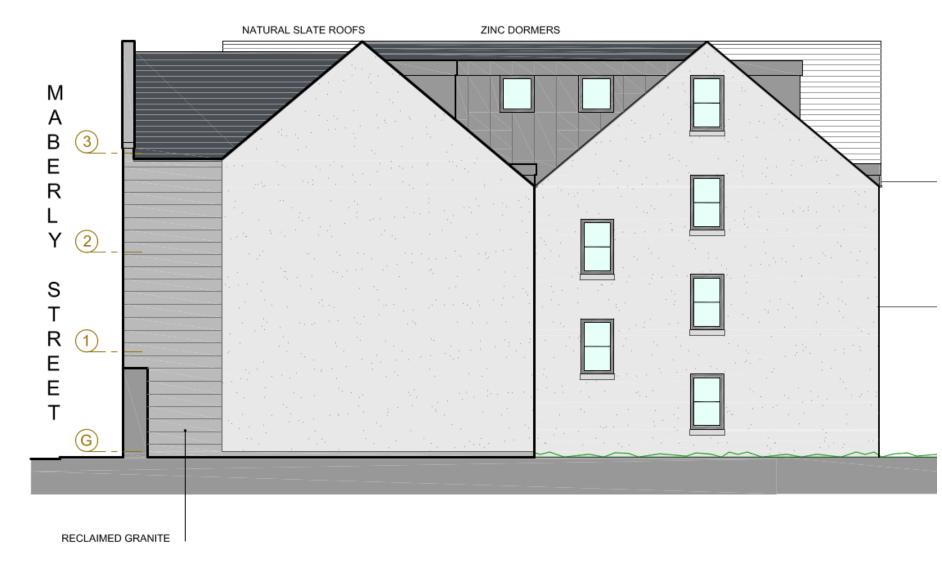

# PLANNING DEVELOPMENT MANAGEMENT COMMITTEE



Meeting Date: 10/12/20

Item x.x

Description: Erection of 17 Flats

Address: 15 Maberly St

Type of application: Detailed Planning Permission

Application number: 200621/DPP

#### **Location Plan**



### **Propoped Site Plan**



**Proposed Ground Floor Plan** ORIGINAL WALL TO REMAIN BOUNDARY ABER GARDEN TO PLOT G A ENTRY R ENTRY PRIVATE GARDEN TO PLOT 04 LIVING STREET BEDROOM G N GARDEN PROPOSED GROUND FLOOR PLAN

#### **Upper Floor Plan**



PROPOSED FIRST FLOOR PLAN





# **Proposed South Elevation (facing Craigie St)**



# **Proposed East Elevation**



EAST ELEVATION

# **Proposed West Elevation**



WEST ELEVATION

### **Aerial image**









**Streetview image** 

View looking west along Maberly St







View west along Maberly St





**Existing Granite Frontage**