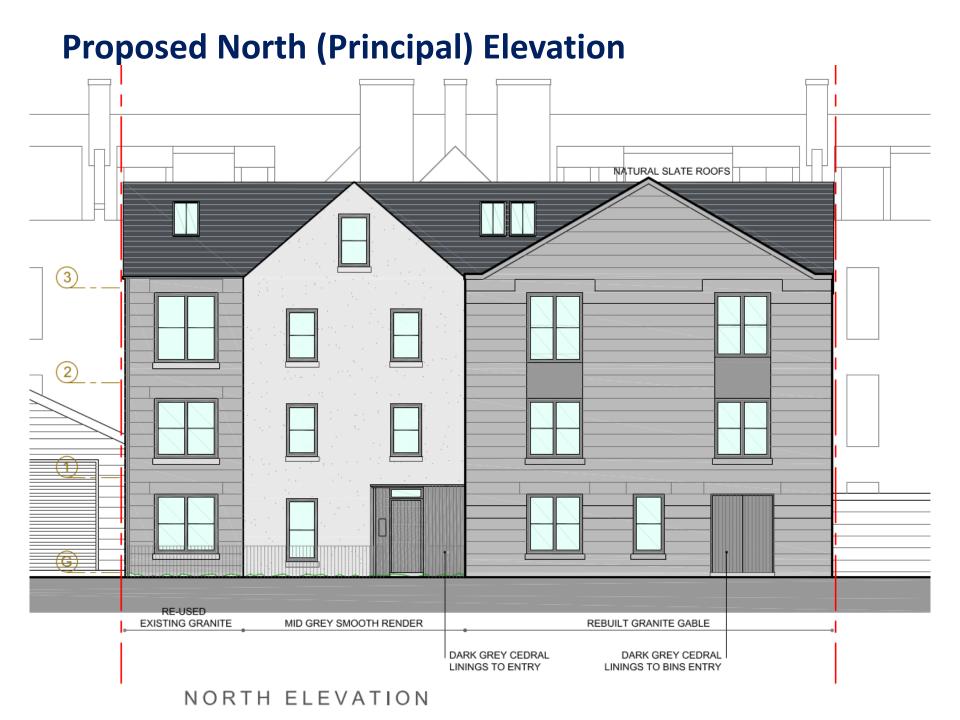

# PLANNING DEVELOPMENT MANAGEMENT COMMITTEE



Meeting Date: 10/12/20

Item x.x

Description: Erection of 17 Flats

Address: 15 Maberly St

Type of application: Detailed Planning Permission

Application number: 200621/DPP

#### **Location Plan**



### **Propoped Site Plan**



**Proposed Ground Floor Plan** ORIGINAL WALL TO REMAIN BOUNDARY ABER GARDEN TO PLOT G A ENTRY R ENTRY PRIVATE GARDEN TO PLOT 04 LIVING STREET BEDROOM G N GARDEN PROPOSED GROUND FLOOR PLAN

#### **Upper Floor Plan**



PROPOSED FIRST FLOOR PLAN





# **Proposed South Elevation (facing Craigie St)**



# **Proposed East Elevation**



EAST ELEVATION

# **Proposed West Elevation**



WEST ELEVATION

### **Aerial image**









**Streetview image** 

View looking west along Maberly St







View west along Maberly St





**Existing Granite Frontage**