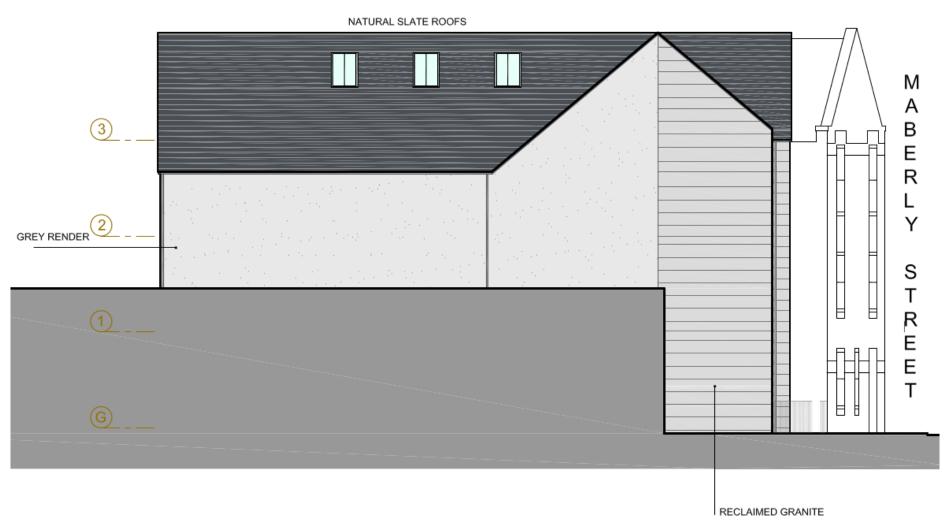

# PLANNING DEVELOPMENT MANAGEMENT COMMITTEE



Meeting Date: 10/12/20

Item x.x

Description: Erection of 17 Flats

Address: 15 Maberly St

Type of application: Detailed Planning Permission

Application number: 200621/DPP

#### **Location Plan**



### **Propoped Site Plan**



**Proposed Ground Floor Plan** ORIGINAL WALL TO REMAIN BOUNDARY ABER GARDEN TO PLOT G A ENTRY R ENTRY PRIVATE GARDEN TO PLOT 04 LIVING STREET BEDROOM G N GARDEN PROPOSED GROUND FLOOR PLAN

#### **Upper Floor Plan**



PROPOSED FIRST FLOOR PLAN





# **Proposed South Elevation (facing Craigie St)**



# **Proposed East Elevation**



EAST ELEVATION

# **Proposed West Elevation**



WEST ELEVATION

### **Aerial image**









**Streetview image** 

View looking west along Maberly St







View west along Maberly St





**Existing Granite Frontage**